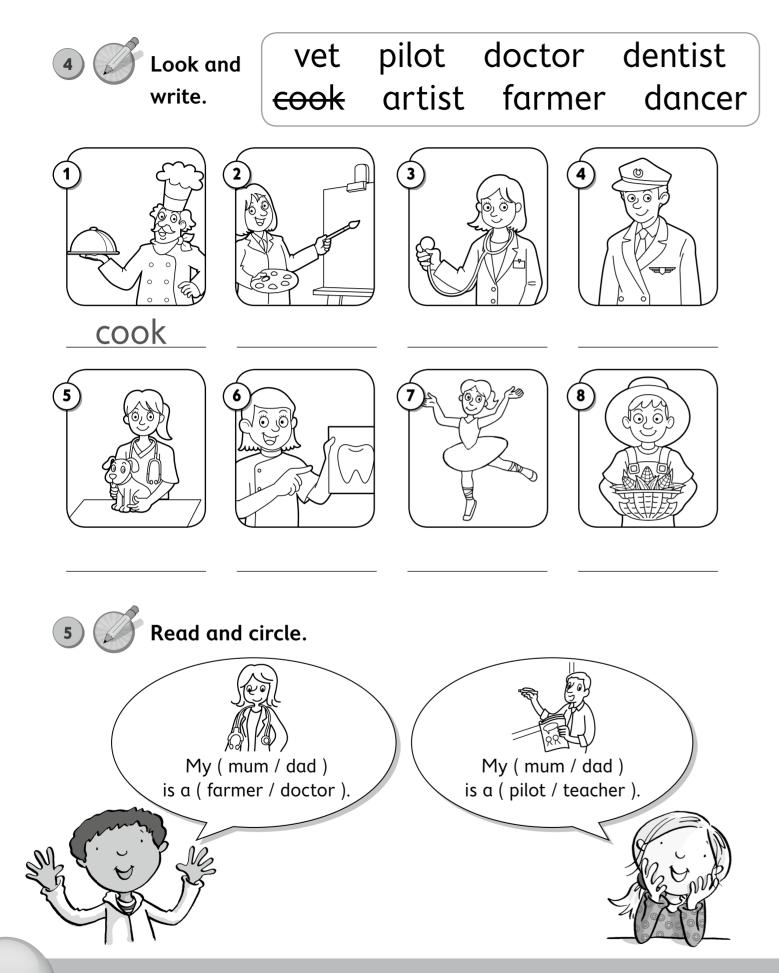

# 

2 Find and co

This is my ( mum / friend). (He's/ She's ) (nine/ ten ).

3 Trace and match.
1 How old is he? <u>He's eight</u>.
2 How old is she? <u>She's seven</u>.
3 How old is she? <u>She's five</u>.
4 How old is he? <u>He's ten</u>.