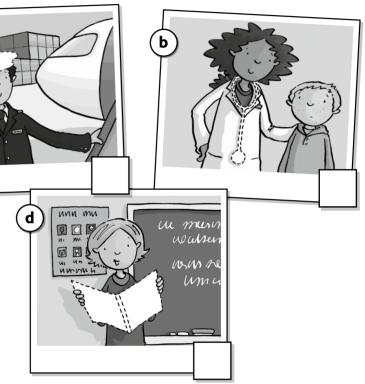

## brother

| This is my family. This is my     |  |  |
|-----------------------------------|--|--|
| <sup>1</sup> dad . He's a doctor. |  |  |
| His name's Paul.                  |  |  |
| My <sup>2</sup> is a vet.         |  |  |
| Her name's Alice.                 |  |  |
| And this is my <sup>3</sup>       |  |  |
| He's two! His name's Sam.         |  |  |