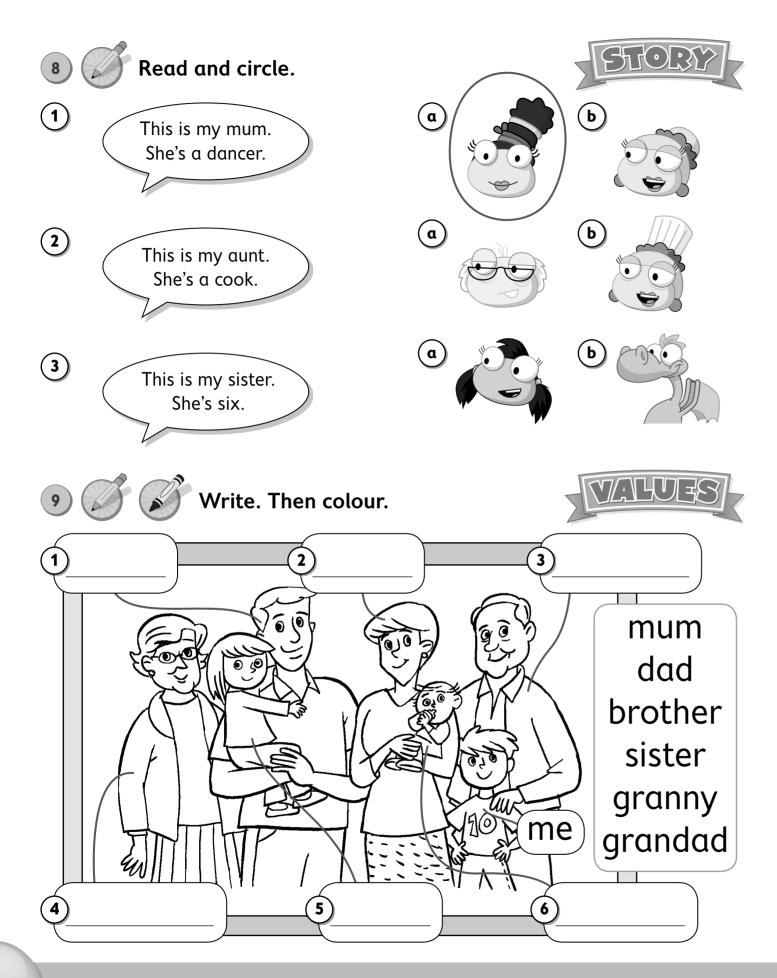

What's your brother's /

sister's / friend's name?

How old is your brother / sister / friend?

## brother

| This is my family. This is my     |  |  |
|-----------------------------------|--|--|
| <sup>1</sup> dad . He's a doctor. |  |  |
| His name's Paul.                  |  |  |
| My <sup>2</sup> is a vet.         |  |  |
| Her name's Alice.                 |  |  |
| And this is my <sup>3</sup>       |  |  |
| He's two! His name's Sam.         |  |  |

## Draw one person in your family and write.

| This is my       |                                                              |
|------------------|--------------------------------------------------------------|
| ··               |                                                              |
| He's / She's a   |                                                              |
| Lis / Hor namo's |                                                              |
| nis / ner nume s |                                                              |
| >·               |                                                              |
|                  | This is my<br><br>He's / She's a<br><br>His / Her name's<br> |