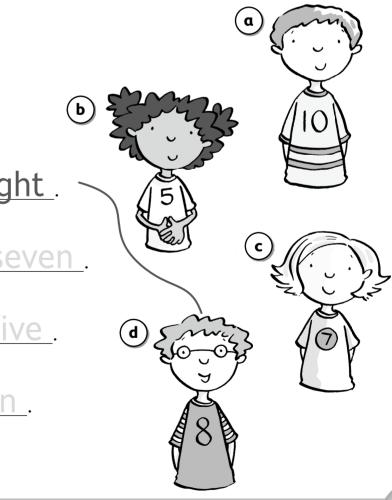

# 

2 Find and co

This is my ( mum / friend). (He's/ She's ) (nine/ ten ).

3 Trace and match.
1 How old is he? <u>He's eight</u>.
2 How old is she? <u>She's seven</u>.
3 How old is she? <u>She's five</u>.
4 How old is he? <u>He's ten</u>.