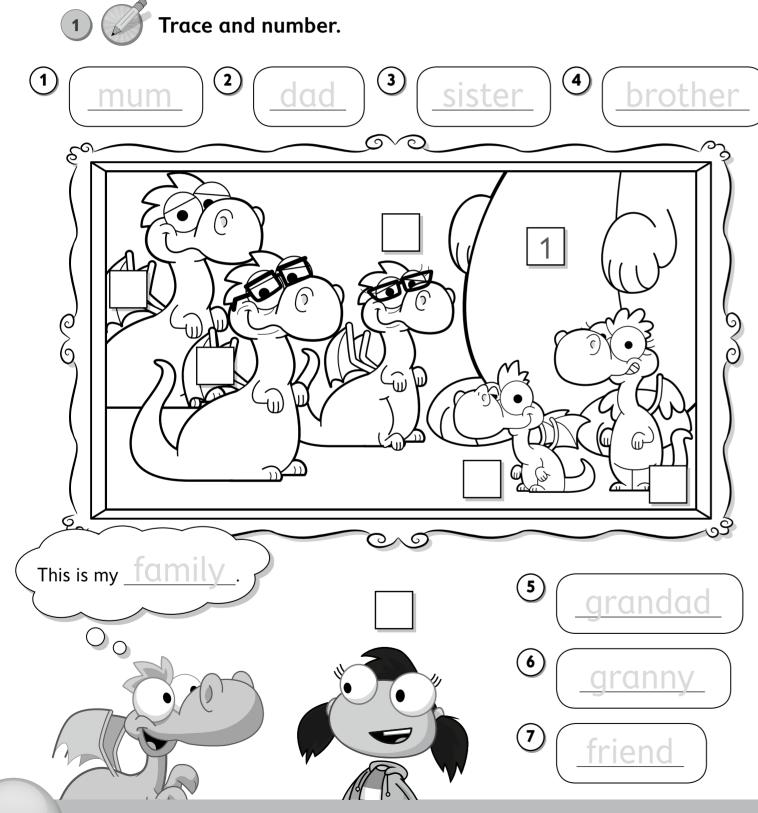

## brother

| This is my family. This is my     |  |  |
|-----------------------------------|--|--|
| <sup>1</sup> dad . He's a doctor. |  |  |
| His name's Paul.                  |  |  |
| My <sup>2</sup> is a vet.         |  |  |
| Her name's Alice.                 |  |  |
| And this is my <sup>3</sup>       |  |  |
| He's two! His name's Sam.         |  |  |