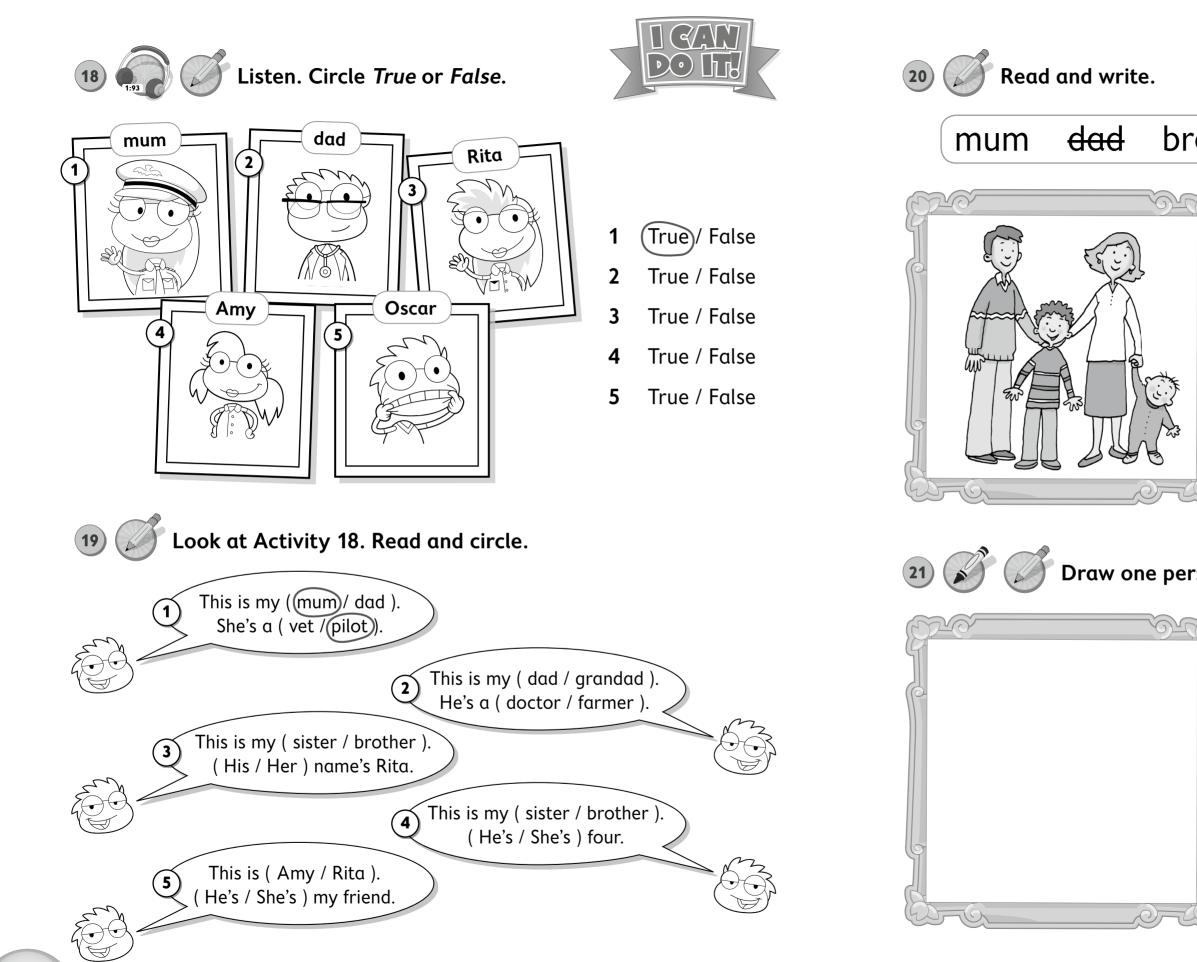

## brother

| This is my family. This is my     |  |  |
|-----------------------------------|--|--|
| <sup>1</sup> dad . He's a doctor. |  |  |
| His name's Paul.                  |  |  |
| My <sup>2</sup> is a vet.         |  |  |
| Her name's Alice.                 |  |  |
| And this is my <sup>3</sup>       |  |  |
| He's two! His name's Sam.         |  |  |

## Draw one person in your family and write.

| This is my       |                                                              |
|------------------|--------------------------------------------------------------|
| ··               |                                                              |
| He's / She's a   |                                                              |
| Lis / Hor namo's |                                                              |
| nis / ner nume s |                                                              |
| >·               |                                                              |
|                  | This is my<br><br>He's / She's a<br><br>His / Her name's<br> |