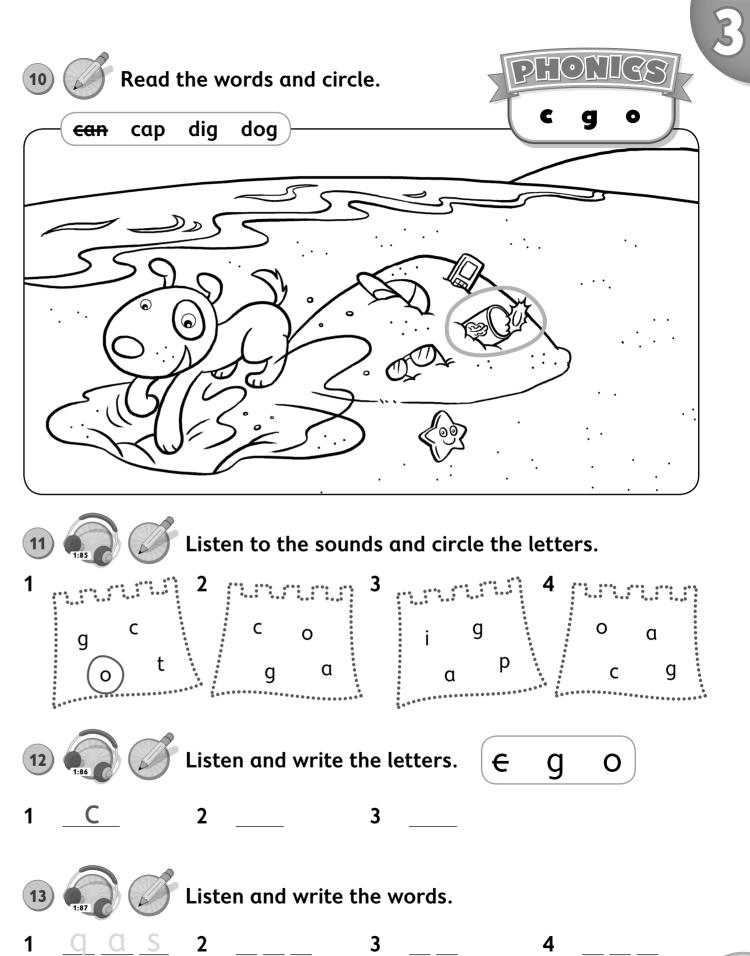

# 



2 Find and co



This is my ( mum / friend). (He's/ She's ) (nine/ ten ).

3 Trace and match.
1 How old is he? <u>He's eight</u>.
2 How old is she? <u>She's seven</u>.
3 How old is she? <u>She's five</u>.
4 How old is he? <u>He's ten</u>.

## Find and colour. Then read and circle.



This is my ( granny / sister ).

(He's / She's) (seven / eight).



















Lesson 6

S

3

4



Read and write.





It's a (drawing / sculpture). It's a (bird / butterfly).

| WEGEP [                 | Ŵ     |
|-------------------------|-------|
| 16 Dook and a           | draw  |
|                         |       |
|                         | No.   |
|                         |       |
| 17 Complete for you     | ı. Th |
|                         |       |
| How old are you?        |       |
| What's your mum's name? |       |

What's your brother's /

sister's / friend's name?

How old is your brother / sister / friend?





## w. Then listen and number.



## Then ask a classmate.

| me | classmate |  |
|----|-----------|--|
|    |           |  |
|    |           |  |
|    |           |  |
|    |           |  |





## brother



| This is my family. This i