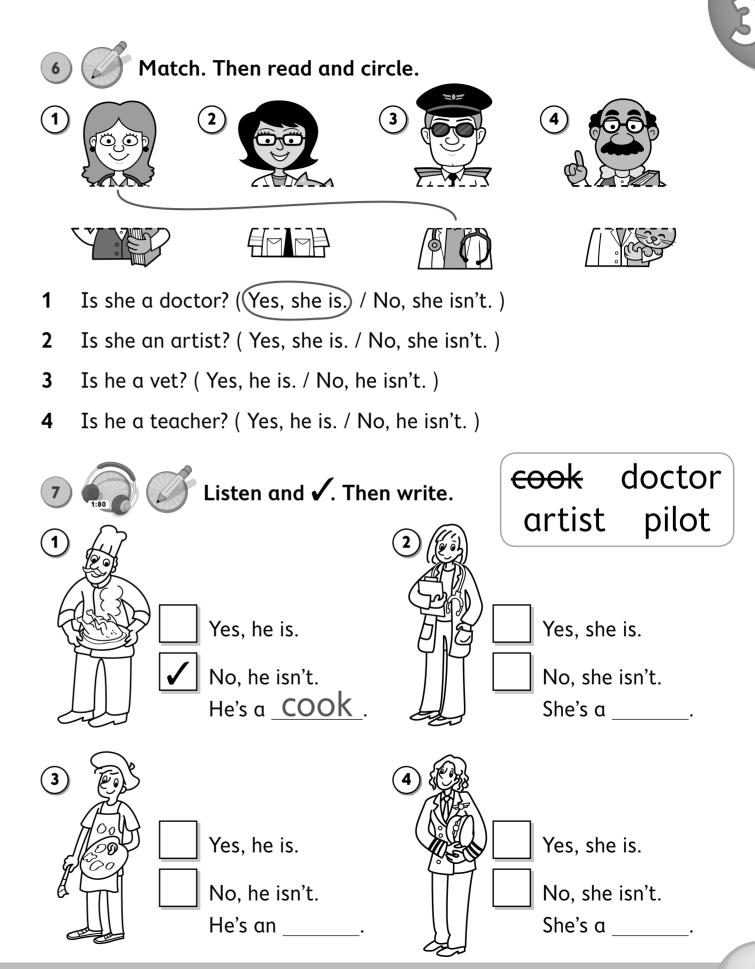

# 

2 Find and co

This is my ( mum / friend). (He's/ She's ) (nine/ ten ).

3 Trace and match.
1 How old is he? <u>He's eight</u>.
2 How old is she? <u>She's seven</u>.
3 How old is she? <u>She's five</u>.
4 How old is he? <u>He's ten</u>.