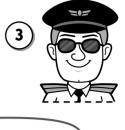

# 

2 Find and co

This is my ( mum / friend). (He's/ She's ) (nine/ ten ).

3 Trace and match.
1 How old is he? <u>He's eight</u>.
2 How old is she? <u>She's seven</u>.
3 How old is she? <u>She's five</u>.
4 How old is he? <u>He's ten</u>.