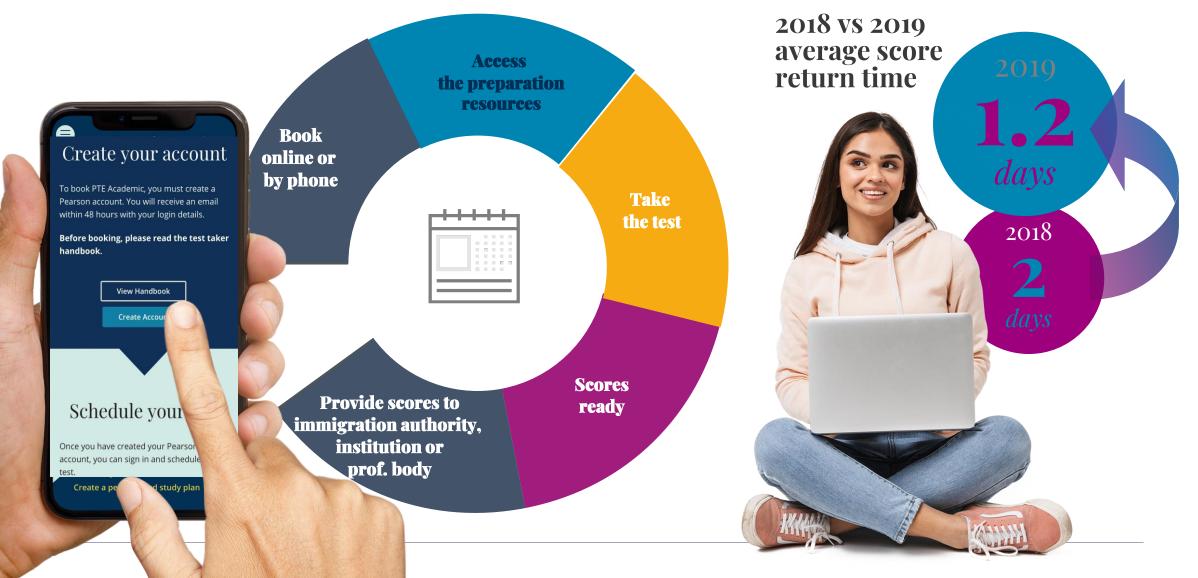

# The fast, convenient & less stress English test

2 hour single session. Results typically in 48 hours.

## Pearson | PTE

PTE is accepted by governments, institutions and professional bodies around the world

- Two-hour computer-based exam with results typically available within 48 hours
- Book up to 24 hours in advance at more than 380 test centres globally
- Get ready with preparation packages, scored practice tests, and free resources