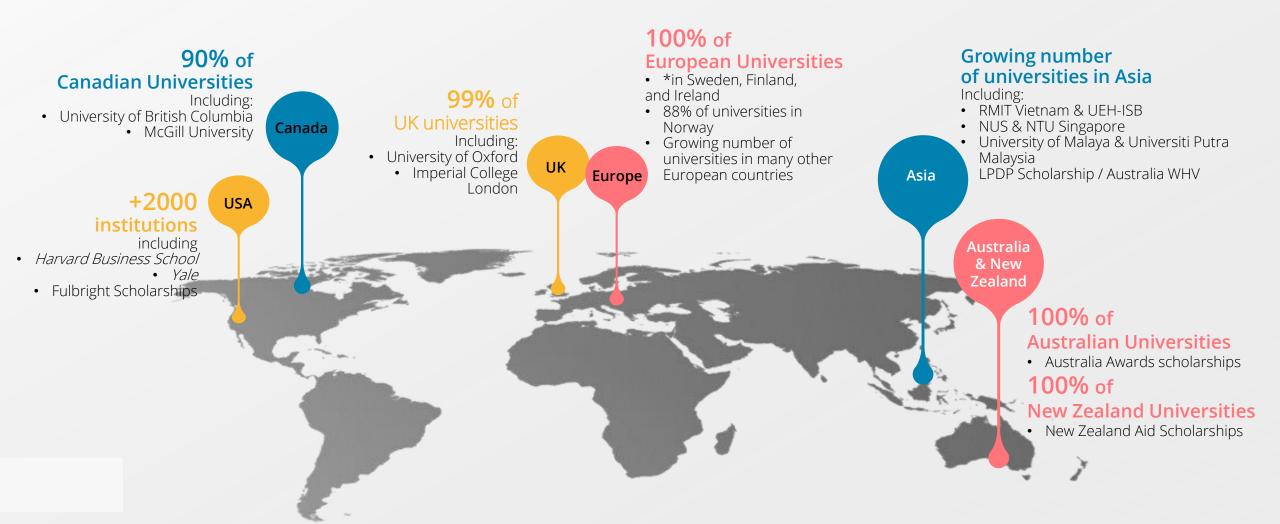

# PTE is recognized by universities in more than 150 countries

## Worldwide PTE Test Centre Network