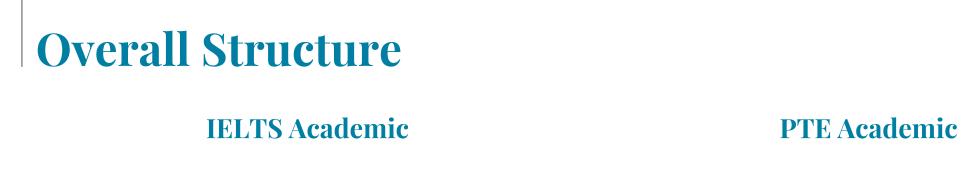

## TEST STRUCTURE

| Part                            | Content                                                                                                                                                                           |                                                                                                                                                                                 | Minutes         |
|---------------------------------|-----------------------------------------------------------------------------------------------------------------------------------------------------------------------------------|---------------------------------------------------------------------------------------------------------------------------------------------------------------------------------|-----------------|
| Introduction                    | Personal introduction                                                                                                                                                             |                                                                                                                                                                                 | Not timed       |
| Part 1<br>Speaking<br>& Writing | <ul> <li>Read aloud (6-7)</li> <li>Repeat sentence (10 – 12)</li> <li>Describe image (3 - 4)</li> <li>Re-tell lecture (1 - 2)</li> <li>Answer short question (5 - 6)</li> </ul>   | <ul> <li>Summarize written text (1 - 2)</li> <li>Essay (1-2)</li> </ul>                                                                                                         | 54 - 67 minutes |
| Part 2<br>Reading               | <ul> <li>Fill in the blanks R&amp;W (5 – 6)</li> <li>Multiple choice - multiple<br/>answer (1 - 2)</li> </ul>                                                                     | <ul> <li>Re-order paragraphs (2-3 items)</li> <li>Fill in the blanks (R) (4 – 5)</li> <li>Multiple choice – single answer (1 – 2)</li> </ul>                                    | 29 - 30 minutes |
| Part 3:<br><b>Listening</b>     | <ul> <li>Summarize spoken text (1 – 2)</li> <li>Multiple choice – multiple answer (1 -2)</li> <li>Fill the blanks (2-3)</li> <li>Highlight the correct summary (1 - 2)</li> </ul> | <ul> <li>Multiple choice - single answer (1 - 2)</li> <li>Select missing word (1 - 2)</li> <li>Highlight incorrect words (2 - 3)</li> <li>Write from dictation (3-4)</li> </ul> | 30 - 43 minutes |