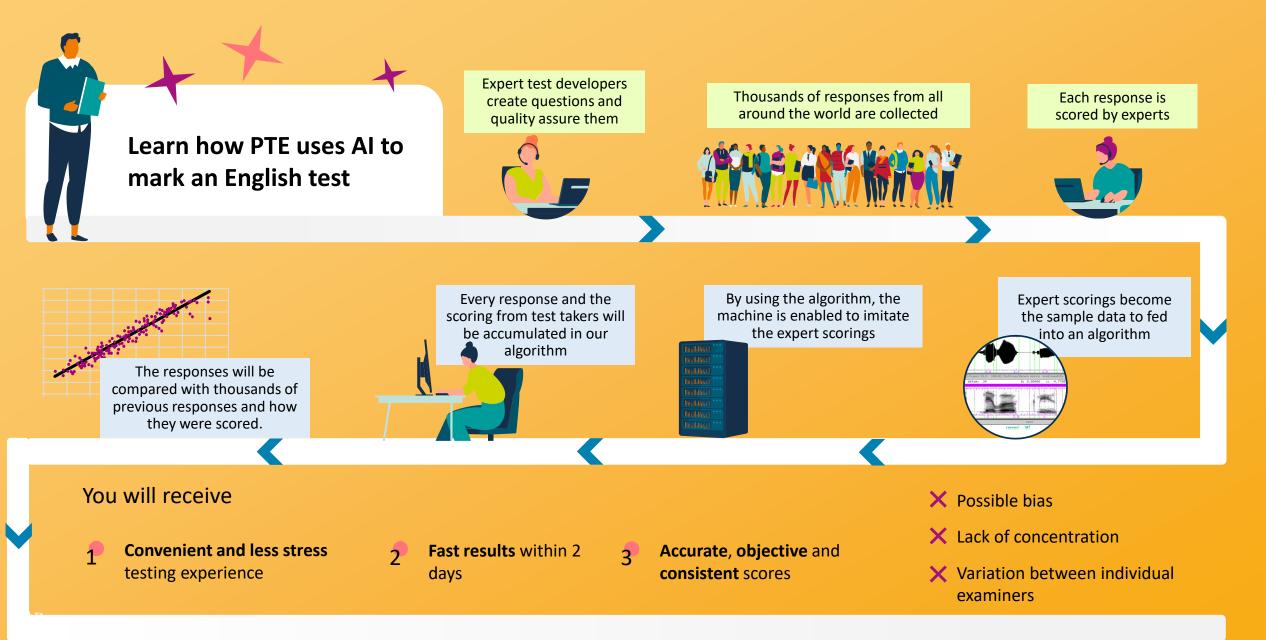

# The fast, convenient & less stress English test

2 hour single session. Results typically in 48 hours.

## Pearson | PTE

PTE is accepted by governments, institutions and professional bodies around the world

- Two-hour computer-based exam with results typically available within 48 hours
- Book up to 24 hours in advance at more than 380 test centres globally
- Get ready with preparation packages, scored practice tests, and free resources