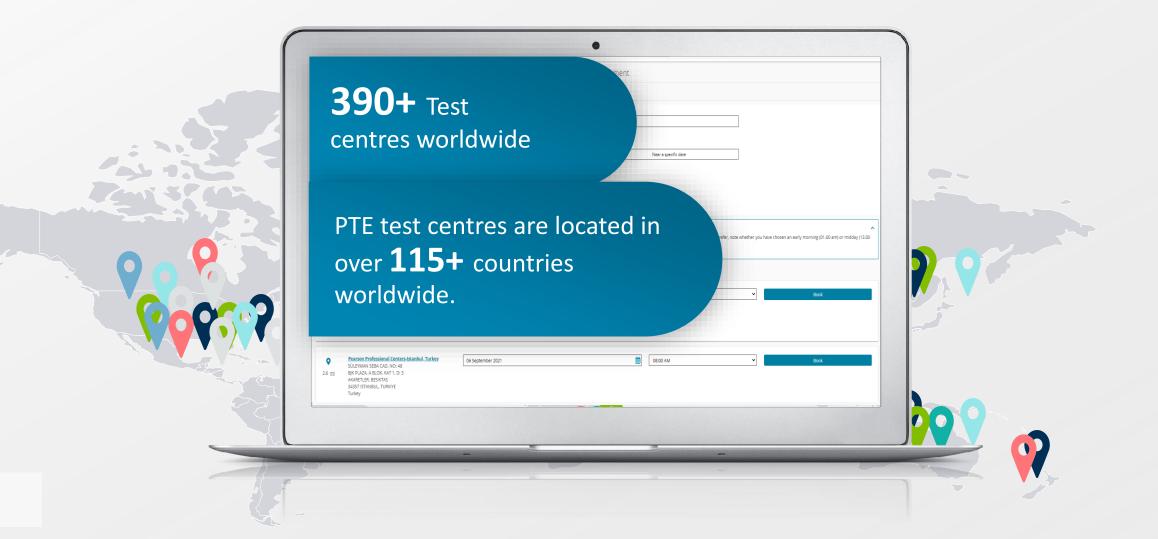

## Pearson | PTE

PTE is accepted by governments, institutions and professional bodies around the world

- Two-hour computer-based exam with results typically available within 48 hours
- Book up to 24 hours in advance at more than 380 test centres globally
- Get ready with preparation packages, scored practice tests, and free resources

## Worldwide PTE Test Centre Network