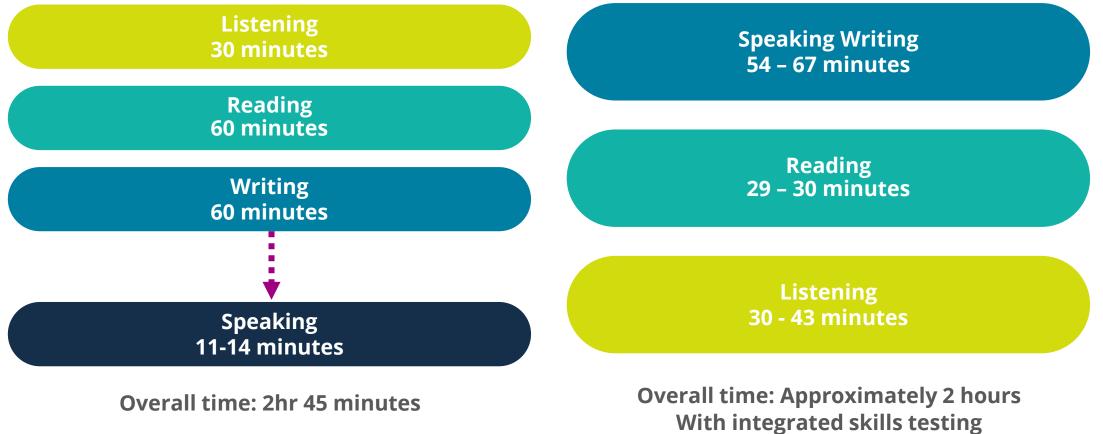

## TEST STRUCTURE

| Part                            | Content                                                                                                                                                                           |                                                                                                                                                                                 | Minutes         |
|---------------------------------|-----------------------------------------------------------------------------------------------------------------------------------------------------------------------------------|---------------------------------------------------------------------------------------------------------------------------------------------------------------------------------|-----------------|
| Introduction                    | Personal introduction                                                                                                                                                             |                                                                                                                                                                                 | Not timed       |
| Part 1<br>Speaking<br>& Writing | <ul> <li>Read aloud (6-7)</li> <li>Repeat sentence (10 – 12)</li> <li>Describe image (3 - 4)</li> <li>Re-tell lecture (1 - 2)</li> <li>Answer short question (5 - 6)</li> </ul>   | <ul> <li>Summarize written text (1 - 2)</li> <li>Essay (1-2)</li> </ul>                                                                                                         | 54 - 67 minutes |
| Part 2<br>Reading               | <ul> <li>Fill in the blanks R&amp;W (5 – 6)</li> <li>Multiple choice - multiple<br/>answer (1 - 2)</li> </ul>                                                                     | <ul> <li>Re-order paragraphs (2-3 items)</li> <li>Fill in the blanks (R) (4 – 5)</li> <li>Multiple choice – single answer (1 – 2)</li> </ul>                                    | 29 - 30 minutes |
| Part 3:<br><b>Listening</b>     | <ul> <li>Summarize spoken text (1 – 2)</li> <li>Multiple choice – multiple answer (1 -2)</li> <li>Fill the blanks (2-3)</li> <li>Highlight the correct summary (1 - 2)</li> </ul> | <ul> <li>Multiple choice - single answer (1 - 2)</li> <li>Select missing word (1 - 2)</li> <li>Highlight incorrect words (2 - 3)</li> <li>Write from dictation (3-4)</li> </ul> | 30 - 43 minutes |