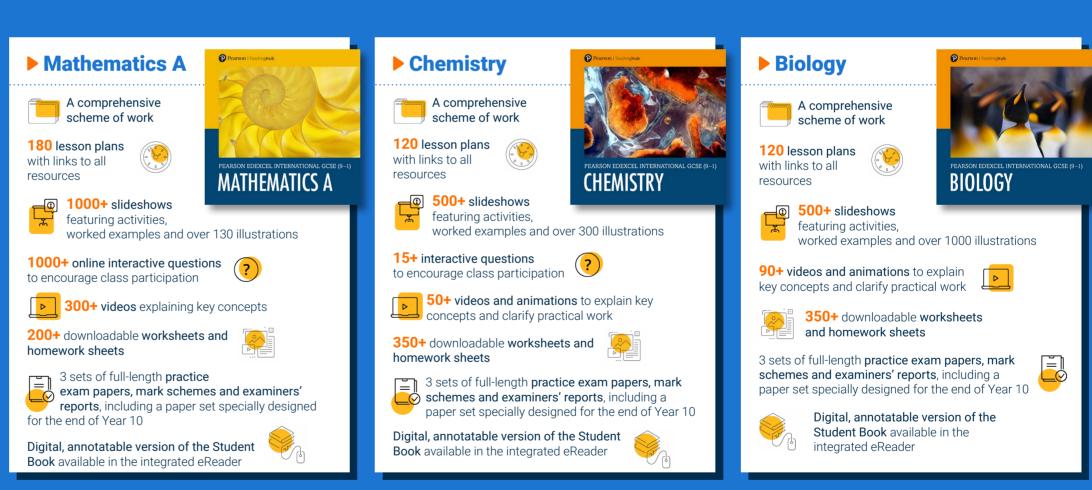

# What lesson resources are available per subject?

Sign up for your FREE 60-day trial today

#### **▶** Planning materials

A comprehensive scheme of work for each subject that breaks the Pearson Edexcel International GCSE

specification into hour-long sessions

**120+** Lesson plans for

every subject covering all guided teaching hours and featuring scripted instructions for communic

Practice exam papers, mark schemes and examiners' reports, including a paper set specially designed for use with the Teaching Hub course

Consolidation lessons offer in-course revision opportunities and teach students effective exam-preparation strategies, while revision lessons in the weeks before the exams recap tricky topics and demystify past exam questions

1000+ Downloadable worksheets and homework tasks to save you time searching for relevant content

**Discover more** with the interactive course guide >>