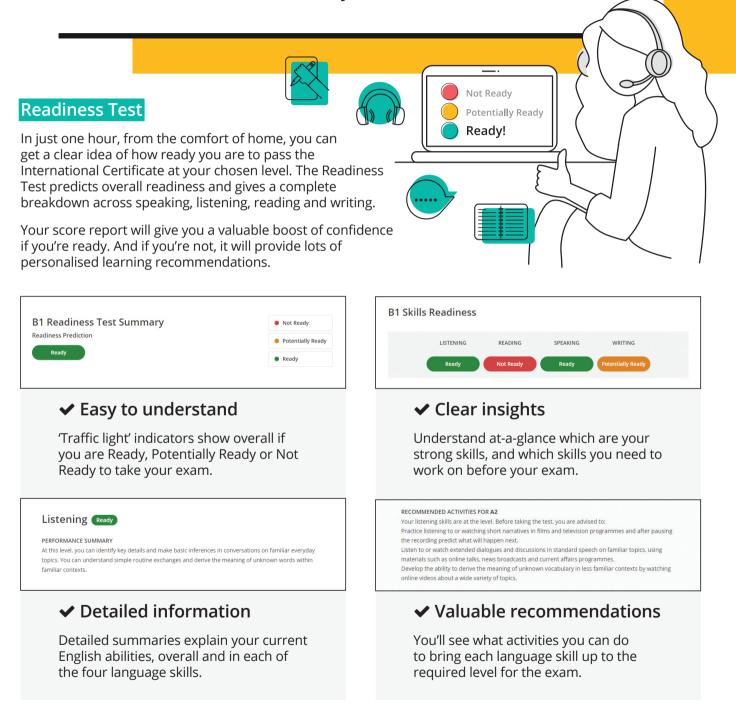

## Know when you're ready to pass

Achieve the ultimate International Certificate confidence with a revolutionary, online Readiness Test

Find out more and buy a Readiness Test at

pearsonenglish.com/readinesstest