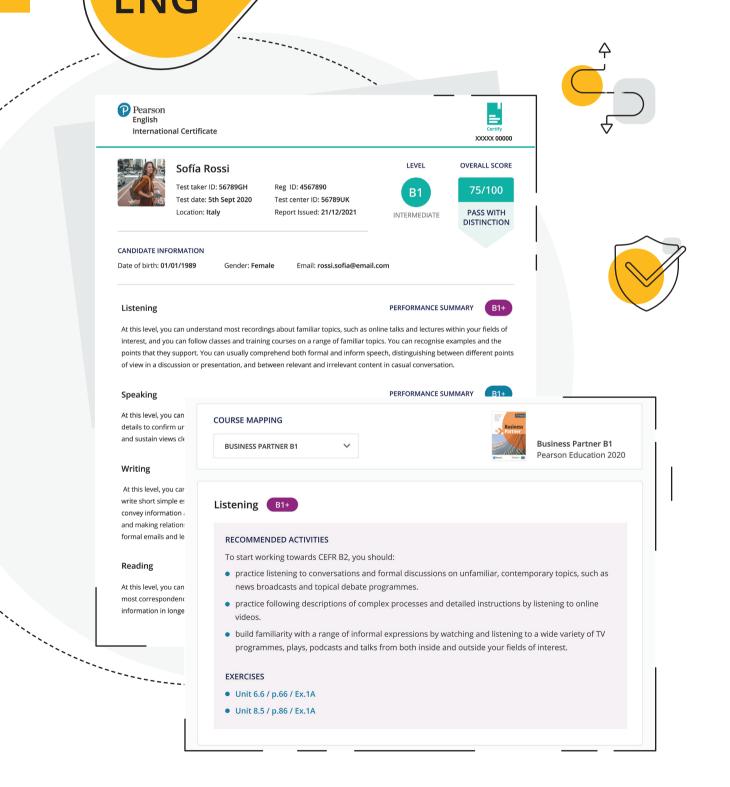

#### Results

Primary score: CEFR

Additional insights: Detailed performance summary for each skill; Recommendations for onward learning; Mapping to Pearson English courseware

#### Your Digital Score Report

Your digital score report will provide valuable, in-depth feedback about how you performed in your test.

For the skills gaps that were identified, you'll receive specific recommendations on how to improve. If you're learning with a Pearson English course (Including *Wider World, Gold Experience, Speak Out* or *Business Partner*), you'll also be directed to specific activities that will help.