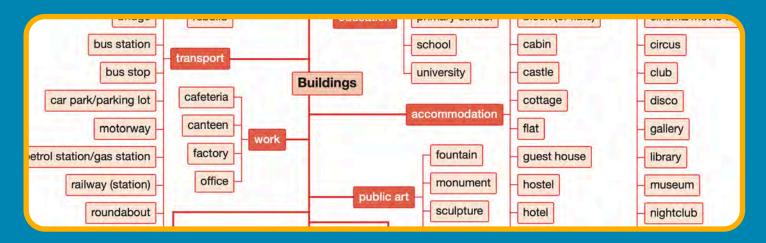

# Why choose Practice Test Plus?

- Offers a comprehensive overview of test structures, preparing learners and educators for what to expect.
- ★ Suitable for classroom and independent study.
- Access to a practice app and other digital resources, study tools and videos build language knowledge and skills at the learners' level.