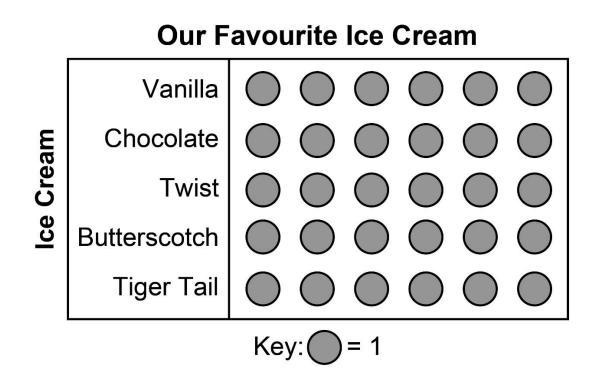

| N | am | e |
|---|----|---|
|---|----|---|

Date\_\_\_\_

|        |     | ) |
|--------|-----|---|
| Master | 21a |   |
|        |     |   |

## **Graphs and Tables**





## Graphs and Tables (con't)





## Graphs and Tables (con't)





Date \_\_\_\_\_

| Master | 21e |  |
|--------|-----|--|
| Master | zie |  |

## **Graphs and Tables**

| Jason's<br>Trading Cards |      | Type of Card     |              |
|--------------------------|------|------------------|--------------|
|                          |      | Game Cards       | Sports Cards |
|                          |      | ++++ ++++        | ++++ ++++    |
|                          | Good | ++++ -++++       | ++++ 1111    |
|                          |      | <del>    </del>  |              |
|                          |      | <del>    -</del> | ++++ 1111    |
| Conditions               | Fair |                  |              |
|                          |      |                  |              |
|                          |      | ++++- 111        | ++++ ++