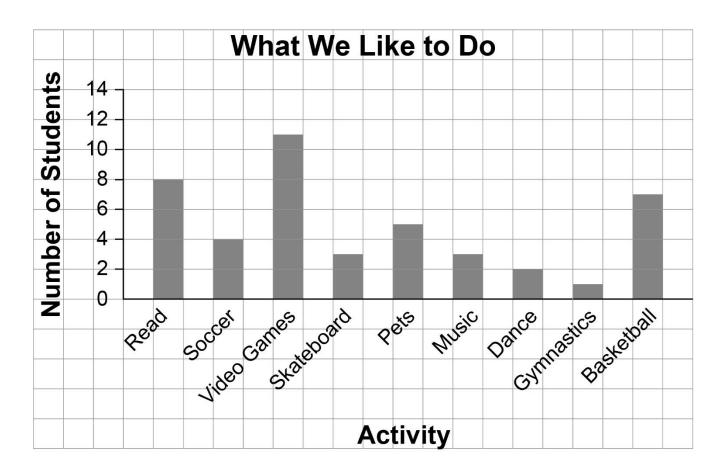

| N | am | e |
|---|----|---|
|---|----|---|

Date\_\_\_\_

|        |     | ) |
|--------|-----|---|
| Master | 21a |   |
|        |     |   |

## **Graphs and Tables**





## Graphs and Tables (con't)





## Graphs and Tables (con't)





Date \_\_\_\_\_

| Master | 21e |  |
|--------|-----|--|
| Master | zie |  |

## **Graphs and Tables**

| Jason's<br>Trading Cards |      | Type of Card     |              |
|--------------------------|------|------------------|--------------|
|                          |      | Game Cards       | Sports Cards |
|                          |      | ++++ ++++        | ++++ ++++    |
|                          | Good | ++++ -++++       | ++++ 1111    |
|                          |      | <del>    </del>  |              |
|                          |      | <del>    -</del> | ++++ 1111    |
| Conditions               | Fair |                  |              |
|                          |      |                  |