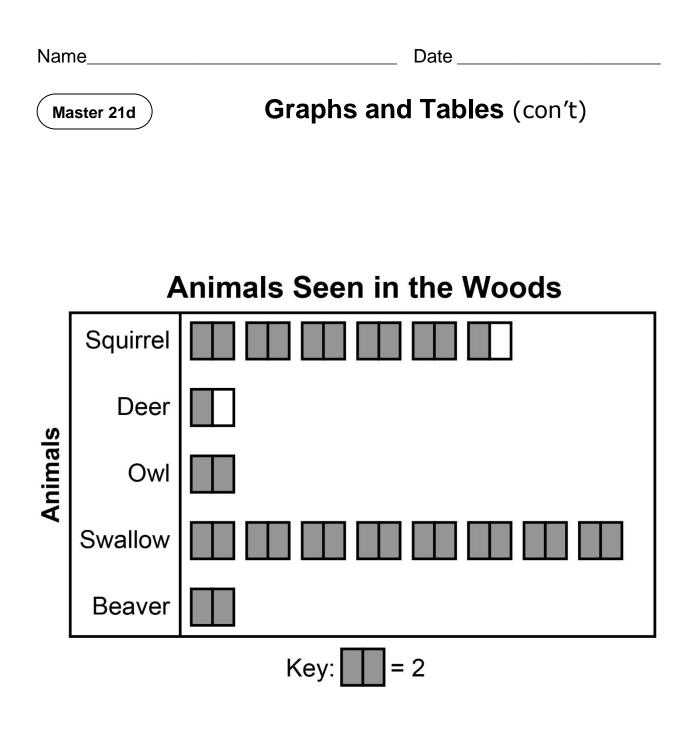

| N | am | e |
|---|----|---|
|---|----|---|

Date\_\_\_\_

|        |     | ) |
|--------|-----|---|
| Master | 21a |   |
|        |     |   |

## **Graphs and Tables**





## Graphs and Tables (con't)





## Graphs and Tables (con't)





Date \_\_\_\_\_

| Master | 21e |  |
|--------|-----|--|
| Master | zie |  |

## **Graphs and Tables**

| Jason's<br>Trading Cards |      | Type of Card     |              |
|--------------------------|------|------------------|--------------|
|                          |      | Game Cards       | Sports Cards |
|                          |      | ++++ ++++        | ++++ ++++    |
|                          | Good | ++++ -++++       | ++++ 1111    |
|                          |      | <del>    </del>  |              |
|                          |      | <del>    -</del> | ++++ 1111    |
| Conditions               | Fair |                  |              |
|                          |      |                  |              |
|                          |      | ++++- 111        | ++++ ++++