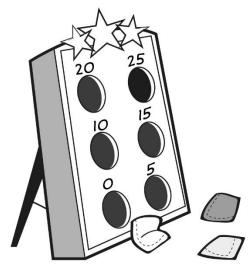

## Master 42c Bean Bag Toss (Accommodations)

Amani and Avery each scored 30 points in the bean bag toss.

They each tossed the bean bag 3 times,

but their tosses were not the same.

What might they have scored on each toss?"

For each player, write the score for each toss and a number sentence to show the sum.

| Score | Toss | Toss | Toss | Sum |
|-------|------|------|------|-----|
|       | 1    | 2    | 3    |     |
| Amani |      |      |      |     |
| Avery |      |      |      |     |