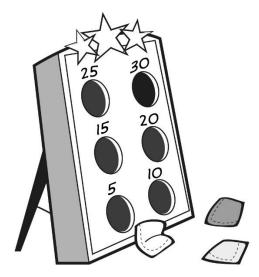

## **Bean Bag Toss**

Amani and Avery each scored 50 points in the bean bag toss.

They each tossed the bean bag 3 times, but their tosses were not the same.

What might they have scored on each toss?"

For each player, write the score for each toss and a number sentence to show the sum.

| Score | Toss | Toss | Toss | Sum |
|-------|------|------|------|-----|
|       | 1    | 2    | 3    |     |
| Amani |      |      |      |     |
| Avery |      |      |      |     |

Date \_\_\_\_\_

| Master | 42b |  |
|--------|-----|--|
| master | TEN |  |