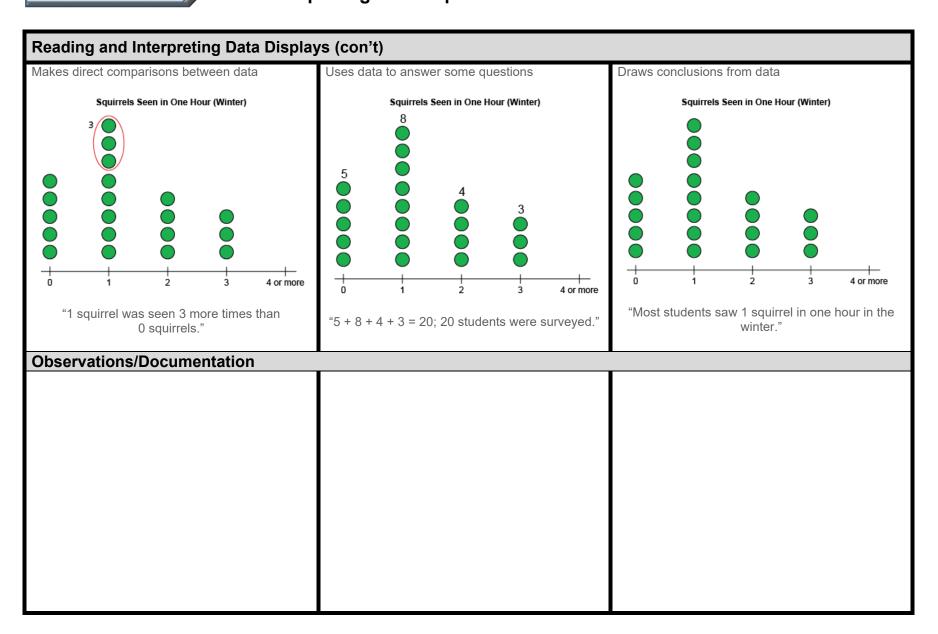

| Reading and Interpreting Data Displays               |                                                                       |                                                                                                                                                                                                                                                                                                                                                      |
|------------------------------------------------------|-----------------------------------------------------------------------|------------------------------------------------------------------------------------------------------------------------------------------------------------------------------------------------------------------------------------------------------------------------------------------------------------------------------------------------------|
| Notices the basic shape of graph                     | Counts symbols or squares to read data                                | Uses scale to read data                                                                                                                                                                                                                                                                                                                              |
| "This bar is the longest. This bar is the shortest." | "1, 2, 3,, 10, 11, 12 squares are shaded.<br>Henrietta laid 12 eggs." | Eggs Laid in First 2 Weeks of September   13 13   14 14   10 10   10 10   10 10   10 10   10 10   10 10   10 10   10 10   10 10   10 10   10 10   10 10   10 10   10 10   10 10   10 10   10 10   10 10   10 10   10 10   10 10   10 10   10 10   10 10   10 10   10 10   10 10   10 10   10 10   10 10   10 10   10 10   10 10   10 <t< td=""></t<> |
| Observations/Documentation                           |                                                                       |                                                                                                                                                                                                                                                                                                                                                      |