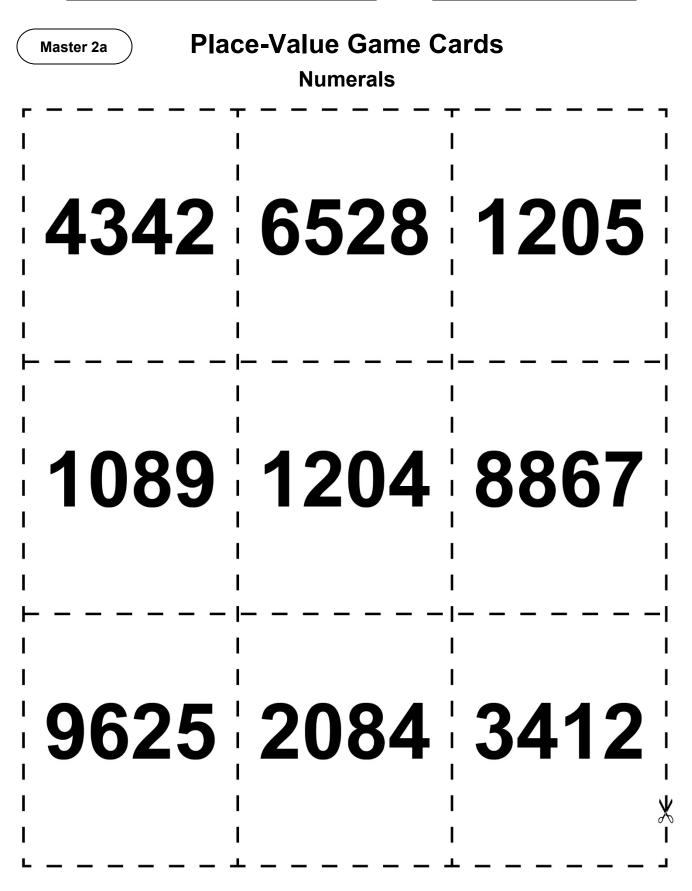

Date

Date\_\_\_\_\_

| Master 2b Place-Value Game Cards<br>Expanded Form |                              |                     |  |
|---------------------------------------------------|------------------------------|---------------------|--|
| r                                                 |                              |                     |  |
| 1                                                 |                              | I                   |  |
| I                                                 | l I                          | I.                  |  |
| 1                                                 | I                            | 1                   |  |
| 4000 + 300 + 40 + 2                               | 6000 + 500 + 20 + 8 <b> </b> | 1000 + 200 + 5      |  |
| I                                                 | I I                          | I.                  |  |
| 1                                                 |                              | 1                   |  |
|                                                   |                              | 1                   |  |
| F                                                 |                              |                     |  |
|                                                   |                              |                     |  |
| 1                                                 |                              |                     |  |
| 1                                                 |                              |                     |  |
| I 1000 + 80 + 9                                   | י<br>1000 + 200 + 4 ן        | 8000 + 800 + 60 + 7 |  |
|                                                   |                              |                     |  |
|                                                   |                              | 1                   |  |
|                                                   |                              |                     |  |
|                                                   | l I                          | I                   |  |
| $\vdash$                                          |                              |                     |  |
| I                                                 | l I                          | I                   |  |
| I                                                 |                              | I                   |  |
| I                                                 |                              | I                   |  |
| 9000 + 600 + 20 + 5                               | 2000 + 80 + 4                | 3000 + 400 + 10 + 2 |  |
| I                                                 | l I                          | L                   |  |
| I                                                 | l I                          | $\checkmark$        |  |
| I                                                 | I I                          | ∂∿<br>I             |  |
| L                                                 | ·                            |                     |  |