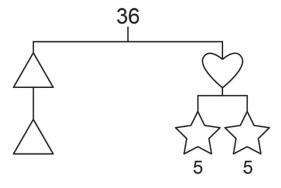

A triangle has a mass equal to one-half the mass of a square.

What do you know about the shapes on this balance mobile?

The whole mobile represents 36.
What does each side represent?
Find what each shape represents, given that a star is 5.