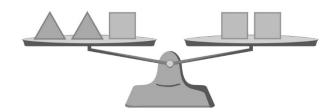

## **Connections: Balance Puzzles**

Do you like to do puzzles? Have you ever tried a balance puzzle?

When things are balanced, the quantities on both sides are equal.

What do you know about the shapes on this pan balance?

A triangle has a mass equal to one-half the mass of a square.

What do you know about the shapes on this balance mobile?

The whole mobile represents 36.
What does each side represent?
Find what each shape represents, given that a star is 5.