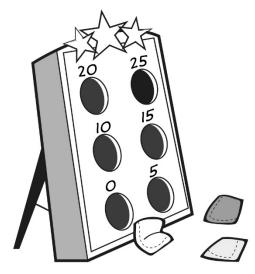

## Bean Bag Toss (Accommodations)

Amani and Avery each scored 30 points in the bean bag toss.

They each tossed the bean bag 3 times, but their tosses were not the same.

What might they have scored on each toss?"

For each player, write the score for each toss and a number sentence to show the sum.

| Score | Toss | Toss | Toss | Sum |
|-------|------|------|------|-----|
|       | 1    | 2    | 3    |     |
| Amani |      |      |      |     |
| Avery |      |      |      |     |