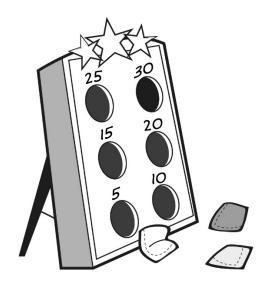

## **Bean Bag Toss**

Amani and Avery each scored 50 points in the bean bag toss.

They each tossed the bean bag 3 times, but their tosses were not the same.

What might they have scored on each toss?"

For each player, write the score for each toss and a number sentence to show the sum.

| Score | Toss | Toss | Toss | Sum |
|-------|------|------|------|-----|
|       | 1    | 2    | 3    |     |
| Amani |      |      |      |     |
| Avery |      |      |      |     |

| Name       | Date          | Date |  |
|------------|---------------|------|--|
| Master 35b | Bean Bag Toss |      |  |