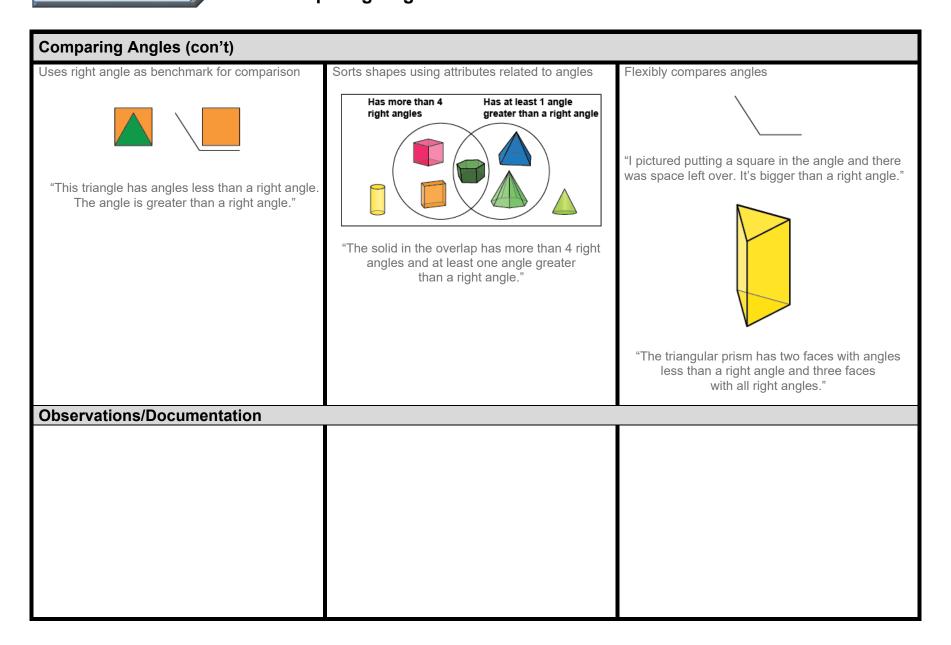

|                                                |                                                                              |
|                                                                   |                                                |                                                                              |
|                                                                   |                                                |                                                                              |
|                                                                   |                                                |                                                                              |

## Activity 19 Assessment Comparing Angles