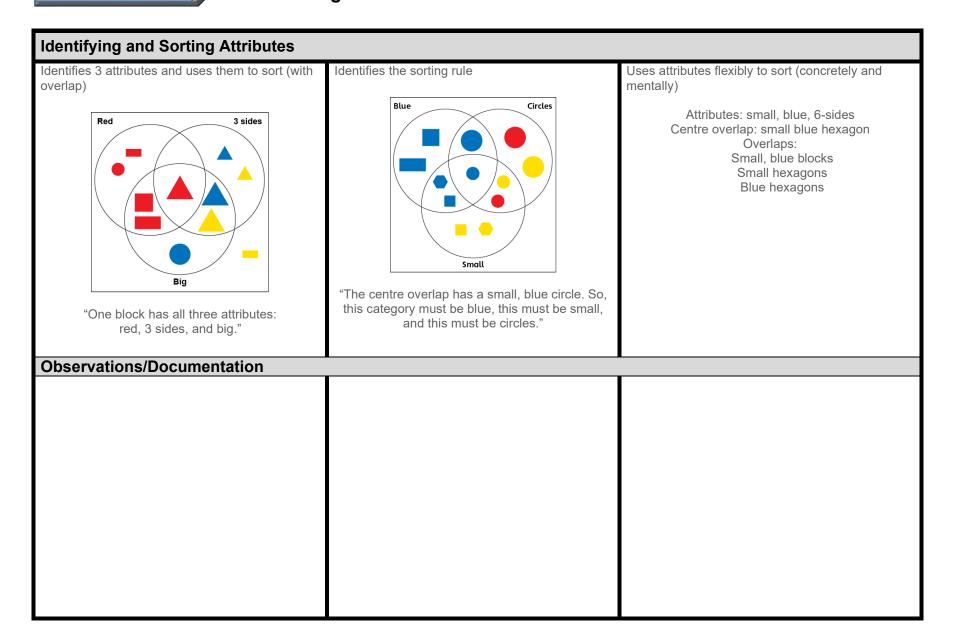

## Activity 10 Assessment Sorting with Attributes

| Identifying and Sorting Attributes               |                                                                             |                                                                    |
|--------------------------------------------------|-----------------------------------------------------------------------------|--------------------------------------------------------------------|
| Uses one attribute to sort (size, colour, shape) | Identifies 2 attributes and uses them to sort (with<br>and without overlap) | Identifies 3 attributes and uses them to sort<br>(without overlap) |
| Observations/Documentation                       |                                                                             |                                                                    |