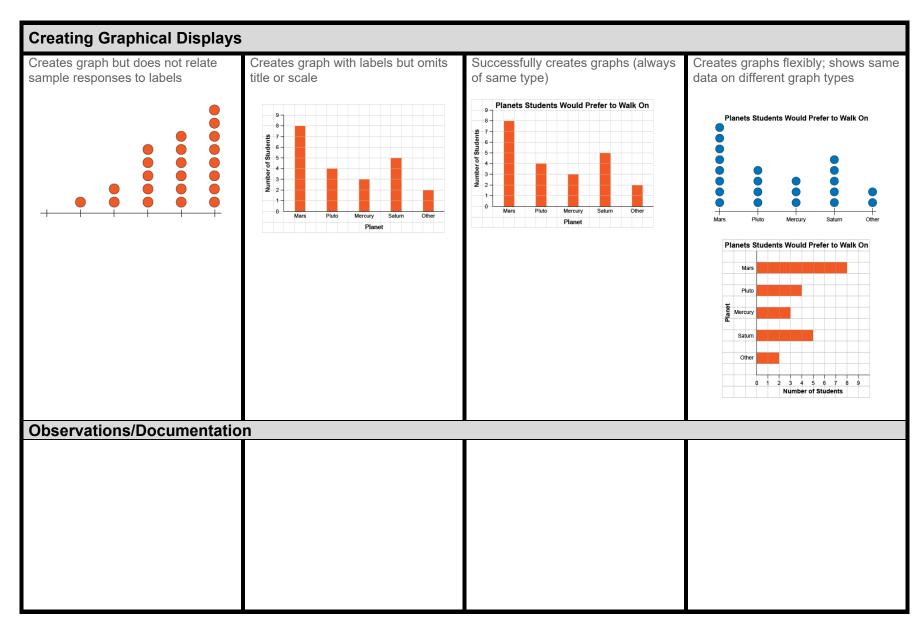

## **Activity 6 Assessment Consolidation**





## **Activity 6 Assessment** Consolidation

| Reading and Interpreting Data Displays |                                                                       |                                                                                    |
|----------------------------------------|-----------------------------------------------------------------------|------------------------------------------------------------------------------------|
| Notices the basic shape of graph       | Counts symbols or squares to read data                                | Uses scale to read data                                                            |
|                                        | "1, 2, 3,, 10, 11, 12 squares are shaded.<br>Henrietta laid 12 eggs." | "The bar has height 12. Henrietta lai