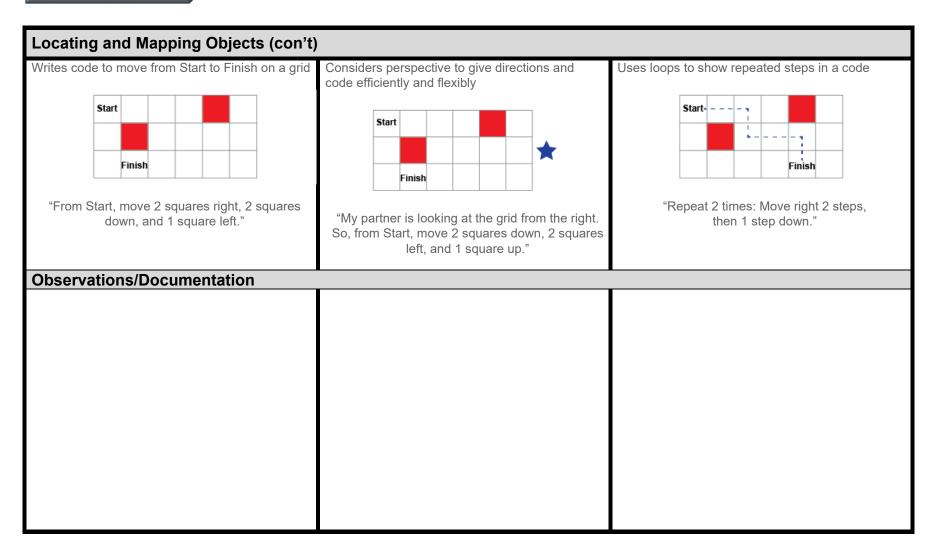

| "The Grocery Store is 1 square up from the<br>Basketball Court. The Bank is 1 square to the left<br>of the Grocery Store." | "To get from the Hospital to the Bank, I walk<br>forward 2 squares to the Vet, then turn left and<br>walk forward 2 squares." |
|                                                                                                                                                     |                                                                                                                            |                                                                                                                               |

## Activity 19 Assessment

Consolidation