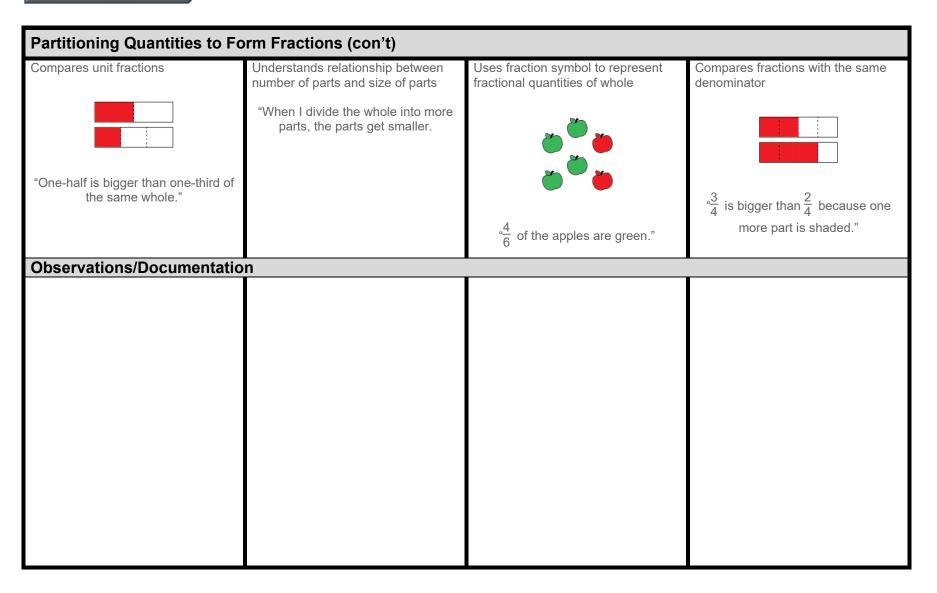

## Activity 16 Assessment Comparing Fractions 2

| Partitioning Quantities to Form Fractions                       |                                                    |                                   |                                                             |
|-----------------------------------------------------------------|----------------------------------------------------|-----------------------------------|-------------------------------------------------------------|
| Partitions whole (area or length) into parts that are not equal | Partitions whole (area or length) into equal parts | Names the unit fraction           | Counts parts using unit fractions                           |
|                                                                 |                                                    |                                   |                                                             |
| "I folded the strip into 4 parts."                              | "I folded the line into 4 equal parts."            |                                   |                                                             |
|                                                                 |                                                    | "Each part represents one-sixth." | "1 one-fourth, 2 one-fourths, 3 one-fourths, 4 one-fourths" |
| Observations/Documentation                                      |                                                    |                                   |                                                             |
|                                                                 |                                                    |                                   |                                                             |
|                                                                 |                                                    |                                   |                                                             |
|                                                                 |                                                    |                                   |                                                             |
|                                                                 |                                                    |                                   |                                                             |
|                                                                 |                                                    |                                   |                                                             |
|                                                                 |                                                    |                                   |                                                             |
|                                                                 |                                                    |                                   |                                                             |
|                                                                 |                                                    |                                   |                                                             |
|                                                                 |                                                    |                                   |                                                             |
|                                                                 |                                                    |                                   |                                                             |
|                                                                 |                                                    |                                   |                                                             |