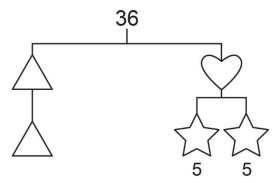

A triangle has a mass equal to one-half the mass of a square.

What do you know about the shapes on this balance mobile?

The whole mobile represents 36. What does each side represent? Find what each shape represents, given that a star is 5.