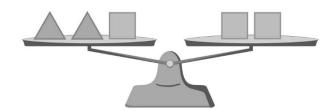

## **Connections: Balance Puzzles**

Do you like to do puzzles? Have you ever tried a balance puzzle?

When things are balanced, the quantities on both sides are equal.

What do you know about the shapes on this pan balance?

A triangle has a mass equal to one-half the mass of a square.

What do you know about the shapes on this balance mobile?

The whole mobile represents 36. What does each side represent? Find what each shape represents, given that a star is 5.