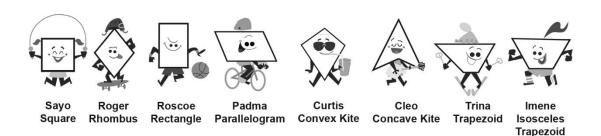

## Who's the Suspect Shape?

## **Checklist**

| Properties                                    |
|-----------------------------------------------|
| Has 4 right angles.                           |
| Has 1 reflex angle.                           |
| Has 2 equal angles.                           |
| Has 2 pairs of opposite angles equal.         |
| Has 1 line of symmetry.                       |
| Has 2 lines of symmetry.                      |
| Has 4 lines of symmetry.                      |
| Has rotational symmetry of order 2.           |
| Has rotational symmetry of order 4.           |
| Has 4 equal sides.                            |
| Has exactly 1 pair of equal sides.            |
| Has opposite sides equal.                     |
| Has opposite sides parallel.                  |
| Has 2 pairs of adjacent sides equal.          |
| Has exactly 1 pair of parallel sides.         |
| Has equal diagonals.                          |
| Has diagonals that intersect at right angles. |
| Has diagonals that bisect each other.         |
| Has 1 bisected diagonal.                      |