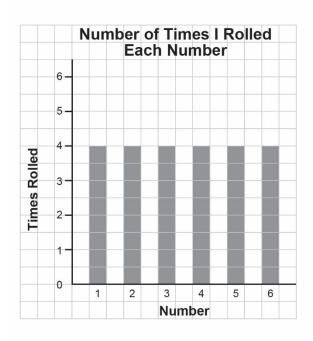

#### Set D

| Name | Date |
|------|------|
|      |      |

| Data | Λ | lanag | gement |    |
|------|---|-------|--------|----|
| Unit | 1 | Line  | Master | 1c |