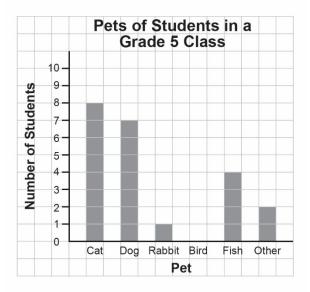

|  |  |  |  |
|----------------------------------------|-----------------------|--|--|--|--|
| Height (cm)                            | Number of<br>Students |  |  |  |  |
| 120–124                                | I                     |  |  |  |  |
| 125–129                                | II                    |  |  |  |  |
| 130–134                                | ₩1                    |  |  |  |  |
| 135–139                                | ₩ III                 |  |  |  |  |
| 140–144                                | Ш                     |  |  |  |  |
| 145–149                                | III                   |  |  |  |  |
| 150–154                                |                       |  |  |  |  |

Data Management
Unit 1 Line Master 1b

# Data Sets (cont'd)

#### Set C



#### Set D



| Name | Date |
|------|------|
|      |      |

| Data | Λ | lanag | gement |    |
|------|---|-------|--------|----|
| Unit | 1 | Line  | Master | 1c |

## Data Sets (cont'd)

#### Set E

A student's practice times, in seconds, for the 200-m dash: 30, 27, 28, 31, 29, 31, 28, 27, 29, 32, 29, 28, 28, 33, 29

#### Set F

Pulse rates of Grade 5 Students (beats per minute): 69, 83, 66, 78, 82, 67, 76, 84, 64, 72, 80, 72, 70, 69, 80, 66, 72, 88, 88, 72, 65, 78, 68, 71